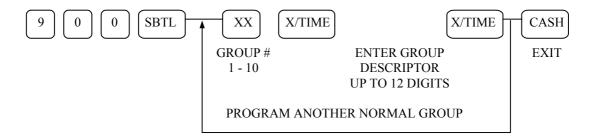

# Specification for SER-6500/40 new EPROM

## 1. Error correction

1.1. SER-6500/40 only has 10 groups (Not 99, as stated in SER-6500/40 Programming & Operating Manual on page 69).

## Normal Group Programming

## **Normal Group Description Programming**



## **Normal Group Status Programming**



| Meaning                     | VALUE            |
|-----------------------------|------------------|
| GROUP DOES NOT ADD TO GROUP | YES = 1 / NO = 0 |
| TOTAL                       |                  |

This is a "Table of Contents preview" for quality assurance

The full manual can be purchased from our store:

https://the-checkout-tech.com/manuals/samsung/SER-6500 and SER-6540 new EPRON

And our free Online Keysheet maker:

https://the-checkout-tech.com/Cash-Register-Keysheet-Creator/

HTTPS://THE-CHECKOUT-TECH.COM