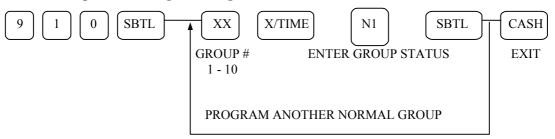

## **Normal Group Status Programming**

| Meaning                     | VALUE            |
|-----------------------------|------------------|
| GROUP DOES NOT ADD TO GROUP | YES = 1 / NO = 0 |
| TOTAL                       |                  |